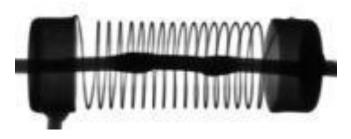

| 1080(W)×1180(D)×1730(H)mm, 1050kg                  |
|                       | Package / Total Weight                                                                                                               | Plywood Crate, 146(W)x128(D)x196(H)cm,<br>1160kg   |
| Optional Accessories  | 1.Barcode Scanner;2.Dimension Measurement Gauge                                                                                      |                                                    |
| Warranty              | One year warranty, free replacement the parts due to original manufacturer's defect, but expect of man-made damages and force manure |                                                    |



### www.pg-co.com

# X-Ray Image