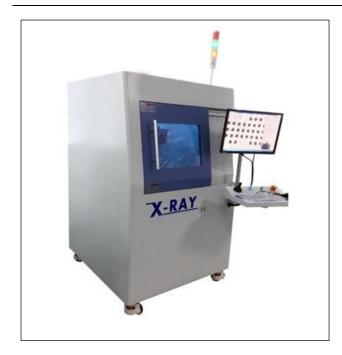

# **PG-820 X-Ray**

## www.pg-co.com

| Item                  | Description                                                                                                                          | Specifications                                     |
|-----------------------|--------------------------------------------------------------------------------------------------------------------------------------|----------------------------------------------------|
| X-Ray Tube            | Max. Voltages, Type                                                                                                                  | 90kV, Closed                                       |
|                       | Power Consumption                                                                                                                    | 8W                                                 |
|                       | Focal Spot Size                                                                                                                      | 5 μm                                               |
|                       | Motion range (Up and Down)                                                                                                           | 150mm                                              |
|                       | Magnification                                                                                                                        | 600X                                               |
| Detector              | Digital Flat Panel                                                                                                                   | High resolution 85 µm pixel pitch with 16-bit ADC  |
|                       | Detector Pixel Matrix                                                                                                                | 1536×1536 pixels                                   |
|                       | Effective Area                                                                                                                       | 130mm × 130mm                                      |
|                       | Motion range (Up and Down)                                                                                                           | 290mm                                              |
| System<br>Computer    | Operating System                                                                                                                     | Industrial PC, Win 10, i7 Processor                |
|                       | Monitor                                                                                                                              | 22" LCD                                            |
| Software              | User Interface                                                                                                                       | Unicomp Multi-function DXI image processing system |
| Working<br>Platform   | Max. Loading Area                                                                                                                    | 510mm×420mm                                        |
|                       | Max. Inspection Area                                                                                                                 | 435mm×385mm                                        |
|                       | Max. Loading Weight                                                                                                                  | 10kg                                               |
|                       | Movement Control                                                                                                                     | Joysticks, Mouse and Keypads                       |
|                       | Table Tilting Angle                                                                                                                  | ±60°                                               |
| Navigation            | Camera                                                                                                                               | HD Camera, Laser point                             |
| Axis                  | Manipulator                                                                                                                          | 5-axis with X / Y / Z1 / Z2 / T                    |
| Equipment<br>Features | Power Supply                                                                                                                         | AC 110~220V (±10%) 50Hz, 1.0kW                     |
|                       | Footprint / Net Weight                                                                                                               | 1080(W)×1180(D)×1730(H)mm, 1050kg                  |
|                       | Package / Total Weight                                                                                                               | Plywood Crate, 146(W)x128(D)x196(H)cm,<br>1160kg   |
| Optional Accessories  | 1.Barcode Scanner;2.Dimension Measurement Gauge                                                                                      |                                                    |
| Warranty              | One year warranty, free replacement the parts due to original manufacturer's defect, but expect of man-made damages and force manure |                                                    |