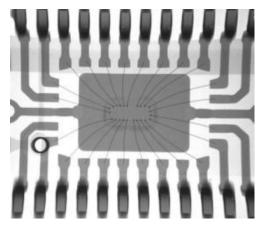

| 1080(W)×1180(D)×1730(H)mm, 1050kg                  |
|                       | Package / Total Weight                                                                                                               | Plywood Crate, 146(W)x128(D)x196(H)cm,<br>1160kg   |
| Optional Accessories  | 1.Barcode Scanner;2.Dimension Measurement Gauge                                                                                      |                                                    |
| Warranty              | One year warranty, free replacement the parts due to original manufacturer's defect, but expect of man-made damages and force manure |                                                    |



### www.pg-co.com

# X-Ray Image