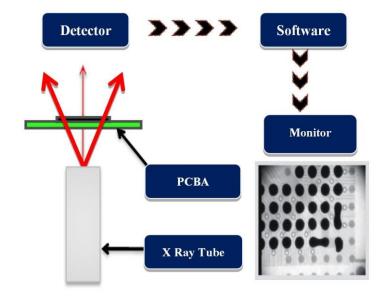

### www.pg-co.com



# **PG-820 X-Ray**

#### **Application**

BGA, CSP, Flip Chip, LED, Fuse, Diode, PCB Semiconductor, Battery Industry, Small Metal Casting, Electronic Connector Module, Cables, Aerospace Components, Photovoltaic Industry,



#### **Features**

- 90kV 5μm closed X-ray tube, High resolution Digital Flat Panel 85 μm pixel pitch with 16-bit ADC
- Multi-function workstation with±60° tilt and X-Y multi-axis movement
- X-ray tube & detector automatic lifting and descending, with convenient target point positioning system
- Multi-function DXI image processing system, CNC programmable detection
- Max. loading area 510mm\*420mm, max. inspection area 435mm\*385mm, with 600X Magnification







## www.pg-co.com

| Item                  | Description                                                                                                                          | Specifications                                     |
|-----------------------|--------------------------------------------------------------------------------------------------------------------------------------|----------------------------------------------------|
| X-Ray Tube            | Max. Voltages, Type                                                                                                                  | 90kV, Closed                                       |
|                       | Power Consumption