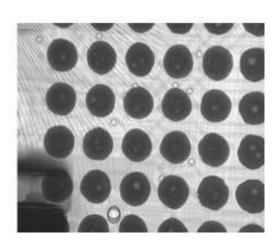

| 1080(W)×1180(D)×1730(H)mm, 1050kg                  |
|                       | Package / Total Weight                                                                                                               | Plywood Crate, 146(W)x128(D)x196(H)cm,<br>1160kg   |
| Optional Accessories  | 1.Barcode Scanner;2.Dimension Measurement Gauge                                                                                      |                                                    |
| Warranty              | One year warranty, free replacement the parts due to original manufacturer's defect, but expect of man-made damages and force manure |                                                    |



### www.pg-co.com

# X-Ray Image