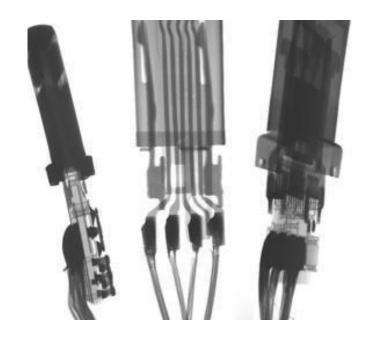

| 1080(W)×1180(D)×1730(H)mm, 1050kg                  |
|                       | Package / Total Weight                                                                                                               | Plywood Crate, 146(W)x128(D)x196(H)cm,<br>1160kg   |
| Optional Accessories  | 1.Barcode Scanner;2.Dimension Measurement Gauge                                                                                      |                                                    |
| Warranty              | One year warranty, free replacement the parts due to original manufacturer's defect, but expect of man-made damages and force manure |                                                    |



### www.pg-co.com

# X-Ray Image