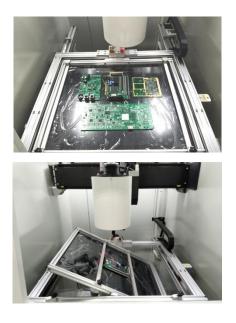

#### **Features**

- 90kV 5μm closed X-ray tube, High resolution Digital Flat Panel 85 μm pixel pitch with 16-bit ADC
- Multi-function workstation with±60° tilt and X-Y multi-axis movement
- X-ray tube & detector automatic lifting and descending, with convenient target point positioning system
- Multi-function DXI image processing system, CNC programmable detection
- Max. loading area 510mm\*420mm, max. inspection area 435mm\*385mm, with 600X Magnification

## www.pg-co.com

| Item                  | Description                                                                                                                          | Specifications                                     |
|-----------------------|--------------------------------------------------------------------------------------------------------------------------------------|----------------------------------------------------|
| X-Ray Tube            | Max. Voltages, Type                                                                                                                  | 90kV, Closed                                       |
|                       | Power Consumption                                                                                                                    | 8W                                                 |
|                       | Focal Spot Size                                                                                                                      | 5 μm                                               |
|                       | Motion range (Up and Down)                                                                                                           | 150mm                                              |
|                       | Magnification                                                                                                                        | 600X                                               |
| Detector              | Digital Flat Panel                                                                                                                   | High resolution 85 µm pixel pitch with 16-bit ADC  |
|                       | Detector Pixel Matrix                                                                                                                | 1536×1536 pixels                                   |
|                       | Effective Area                                                                                                                       | 130mm × 130mm                                      |
|                       | Motion range (Up and Down)                                                                                                           | 290mm                                              |
| System<br>Computer    | Operating System                                                                                                                     | Industrial PC, Win 10, i7 Processor                |
|                       | Monitor                                                                                                                              | 22" LCD                                            |
| Software              | User Interface                                                                                                                       | Unicomp Multi-function DXI image processing system |
| Working<br>Platform   | Max. Loading Area                                                                                                                    | 510mm×420mm                                        |
|                       | Max. Inspection Area                                                                                                                 | 435mm×385mm                                        |
|                       | Max. Loading Weight                                                                                                                  | 10kg                                               |
|                       | Movement Control                                                                                                                     | Joysticks, Mouse and Keypads                       |
|                       | Table Tilting Angle                                                                                                                  | ±60°                                               |
| Navigation            | Camera                                                                                                                               | HD Camera, Laser point                             |
| Axis                  | Manipulator                                                                                                                          | 5-axis with X / Y / Z1 / Z2 / T                    |
| Equipment<br>Features | Power Supply                                                                                                                         | AC 110~220V (±10%) 50Hz, 1.0kW                     |
|                       | Footprint / Net Weight                                                                                                               | 1080(W)×1180(D)×1730(H)mm, 1050kg                  |
|                       | Package / Total Weight                                                                                                               | Plywood Crate, 146(W)x128(D)x196(H)cm,<br>1160kg   |
| Optional Accessories  | 1.Barcode Scanner;2.Dimension Measurement Gauge                                                                                      |                                                    |
| Warranty              | One year warranty, free replacement the parts due to original manufacturer's defect, but expect of man-made damages and force manure |                                                    |